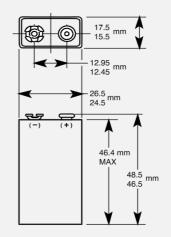

### Dimensions shown are IEC standards

### PHYSICAL CHARACTERISTICS

| • | Typical weight | 45.0 g (1.6 oz)                             |
|---|----------------|---------------------------------------------|
| • | Typical volume | 22.8 cm <sup>3</sup> (1.4 in <sup>3</sup> ) |
| • | Terminals      | Miniature snap                              |