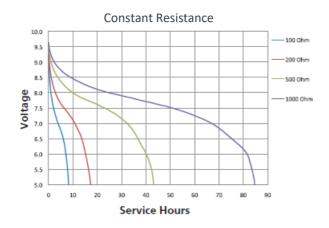

Delivered capacity is dependent on the applied load, operating temperature and cut-off voltage. Please refer to the charts and discharge data shown for examples of the energy/service life that the battery will provide for various load conditions.

#### TYPICAL PERFORMANCE

Zn / MnO<sub>2</sub>

PROCELL®

PROFESSIONAL BATTERIES Procell Professional batteries Berkshire Corporate Park Phone: 1-800-544-5454 (Toll-free) www.procell.com

Delivered capacity is dependent on the applied load, operating temperature and cut-off voltage. Please refer to the charts and discharge data shown for examples of the energy/service life that the battery will provide for various load conditions.